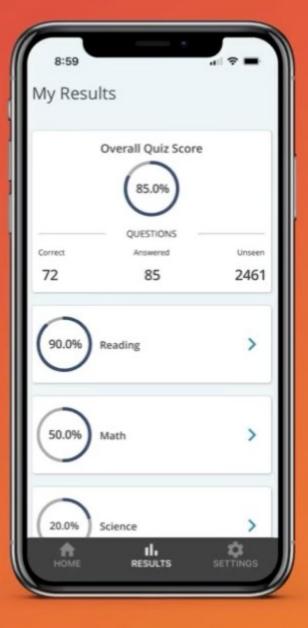

#### Official ATI TEAS Prep 2022

Education

Download App from Apple App Store

See areas where you excel or need to work on.

Take general quizzes or by specific topic. —

Create custom quizzes focused on areas of improvement.

### Previous Quizzes (0)

Review quizzes you have already taken or finish a quiz started previously.

### Flagged Questions (0)

Filter by topic to review flagged questions.

Stay engaged with "Question of the Day!"