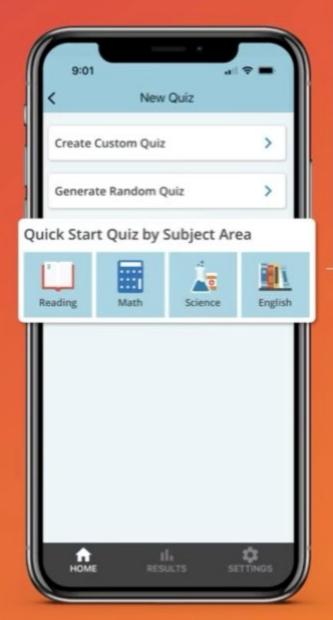

#### New Quiz

**Please Select This** 

**TRY NOW!** 

Choose from a custom quiz, random quiz or quick study quiz.

### New Quiz

**Available with Premium** 

### Create Custom Quizzes or Generate **Random Ones**

Choose from study or exam mode with access to 2300 practice questions!

## Quick Start Quiz by Subject Area FREE quizzes or Upgrade

You can select two

Select a subject area to get started! You get two FREE quizzes per subject area. Upgrade to Premium to unlock unlimited quizzes.